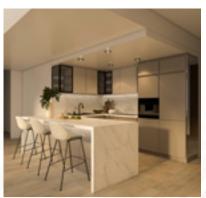

# Kitchen

We craft kitchens that combine flawless functionality with timeless design. Every element is engineered to elevate the cooking experience.

Our polished kitchen boasts sleek cabinetry, high-end appliances, and luxurious finishes like marble or quartz countertops. Smart lighting and an open-concept layout create a sophisticated yet inviting space designed for both functionality and style.

## Visual Harmony

Comprehensive design coordination ensures all elements contribute to a unified aesthetic vision, balancing form and function through sophisticated design principles and meticulous execution. Every component, from cabinetry details to lighting fixtures, is carefully orchestrated to create seamless visual flow and architectural coherence