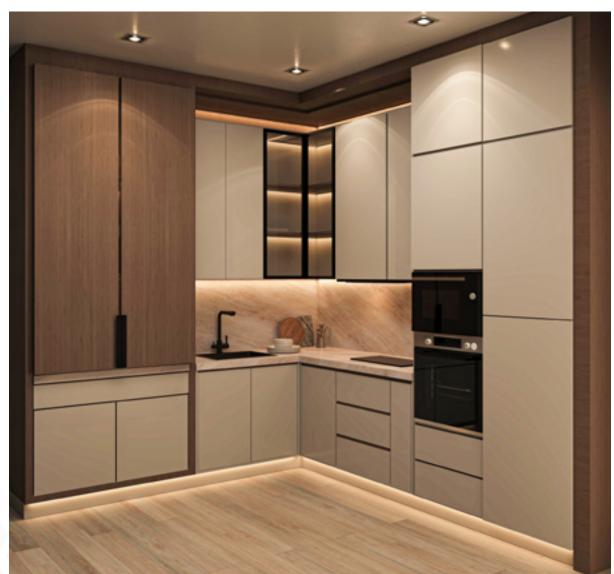

# Kitchen

We craft kitchens that combine flawless functionality with timeless design. Every element is engineered to elevate the cooking experience.

Our polished kitchen boasts sleek cabinetry, high-end appliances, and luxurious finishes like marble or quartz countertops. Smart lighting and an open-concept layout create a sophisticated yet inviting space designed for both functionality and style.

## Visual Harmony

Comprehensive design coordination ensures all elements contribute to a unified aesthetic vision, balancing form and function through sophisticated design principles and meticulous execution. Every component, from cabinetry details to lighting fixtures, is carefully orchestrated to create seamless visual flow and architectural coherence