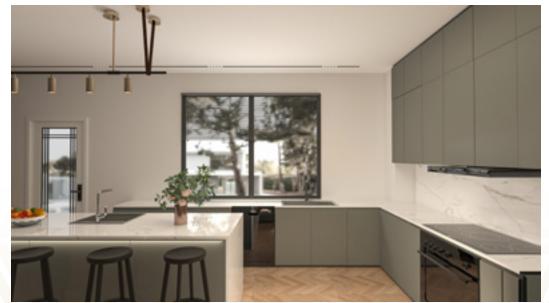

# Kitchen

We craft kitchens that combine flawless functionality with timeless design. Every element is engineered to elevate the cooking experience.

Our polished kitchen boasts sleek cabinetry, high-end appliances, and luxurious finishes like marble or quartz countertops. Smart lighting and an open-concept layout create a sophisticated yet inviting space designed for both functionality and style.

#### The Kitchen as a Statement

Tasteful choices in individual pieces provoke a statement and impact without overpowering or generating too much noise. Steels, metals, and woods are provoked to display their natural material characteristics.

#### Kitchen That Belongs to You

We choose our materials with the same precision we apply to our designs. Wood that ages gracefully, metals that reflect craftsmanship, and surfaces that hold their beauty over time — every component is sourced to serve both form and function. We partner with trusted European brands for hardware, joinery, and finishes.