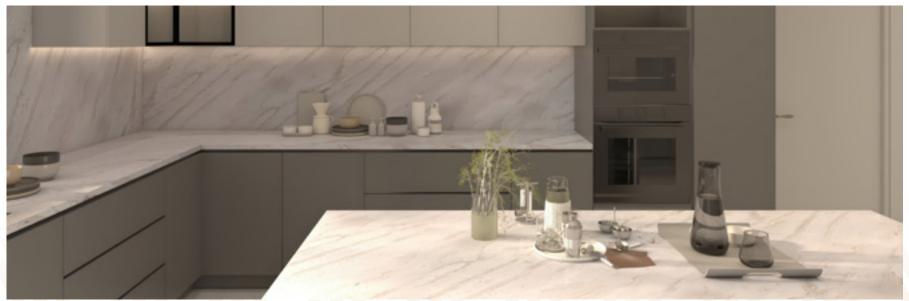

# Kitchen

We craft kitchens that combine flawless functionality with timeless design. Every element is engineered to elevate the cooking experience.

Our polished kitchen boasts sleek cabinetry, high-end appliances, and luxurious finishes like marble or quartz countertops. Smart lighting and an open-concept layout create a sophisticated yet inviting space designed for both functionality and style.

## Visual Harmony

Comprehensive design coordination ensures all elements contribute to a unified aesthetic vision, balancing form and function through sophisticated design principles and meticulous execution. Every component, from cabinetry details to lighting fixtures, is carefully orchestrated to create seamless visual flow and architectural coherence