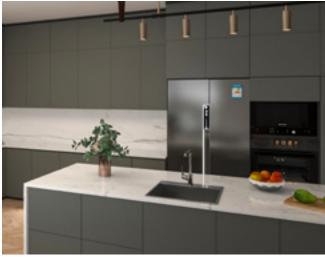

# Kitchen

We craft kitchens that combine flawless functionality with timeless design. Every element is engineered to elevate the cooking experience.

Our polished kitchen boasts sleek cabinetry, high-end appliances, and luxurious finishes like marble or quartz countertops. Smart lighting and an open-concept layout create a sophisticated yet inviting space designed for both functionality and style.

## Visual Harmony

Comprehensive design coordination ensures all elements contribute to a unified aesthetic vision, balancing form and function through sophisticated design principles and meticulous execution. Every component, from cabinetry details to lighting fixtures, is carefully orchestrated to create seamless visual flow and architectural coherence